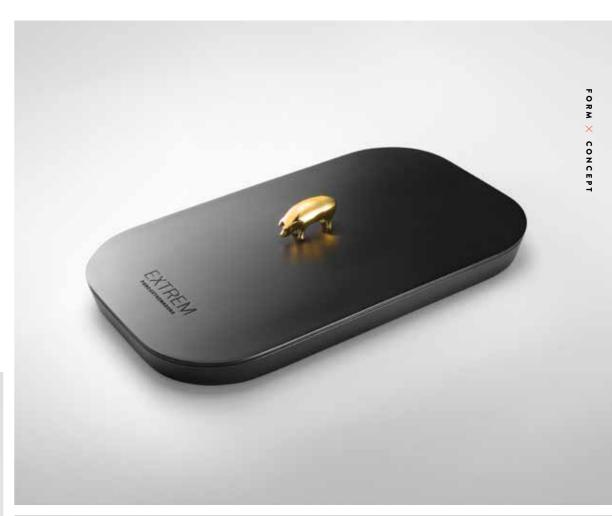

### EXTREM DELUXE

With a long history of producing premium ham, Spanish company Agriculturas launched a new Iberian, acorn-fed ham brand, EXTREM. To match the product's quality and the brand's desire to reposition itself in the high-end food market, a prestigious matte black container box was conceived to hold the product and function as an elegant serving plate. A golden piggy handle highlights the content and makes the product a natural gift choice.

•••••

Design: Lavernia & Cienfuegos Design Client: Gallén-Ibáñez, AGR! for Agriculturas Diversas SLU