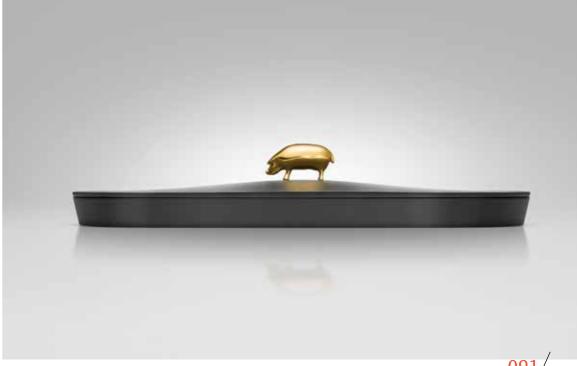

### EXTREM DELUXE

With a long history of producing premium ham, Spanish company Agriculturas launched a new Iberian, acorn-fed ham brand, EXTREM. To match the product's quality and the brand's desire to reposition itself in the high-end food market, a prestigious matte black container box was conceived to hold the product and function as an elegant serving plate. A golden piggy handle highlights the content and makes the product a natural gift choice.

•••••

Design: Lavernia & Cienfuegos Design Client: Gallén-Ibáñez, AGR! for Agriculturas Diversas SLU