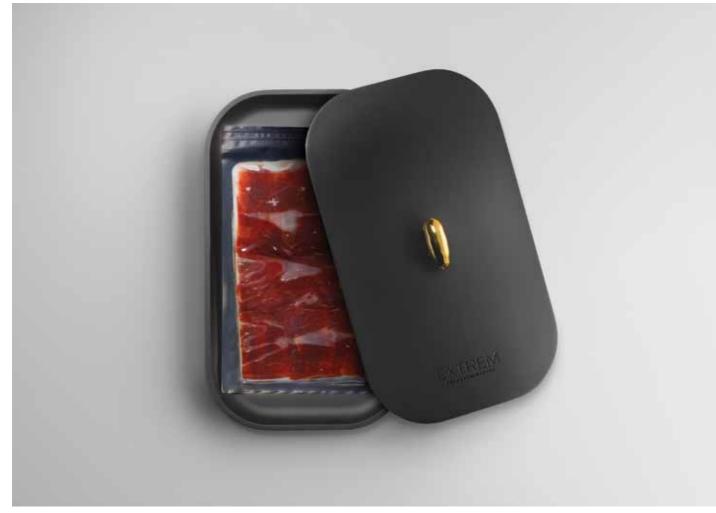

### EXTREM DELUXE

With a long history of producing premium ham, Spanish company Agriculturas launched a new Iberian, acorn-fed ham brand, EXTREM. To match the product's quality and the brand's desire to reposition itself in the high-end food market, a prestigious matte black container box was conceived to hold the product and function as an elegant serving plate. A golden piggy handle highlights the content and makes the product a natural gift choice.

•••••

Design: Lavernia & Cienfuegos Design Client: Gallén-Ibáñez, AGR! for Agriculturas Diversas SLU